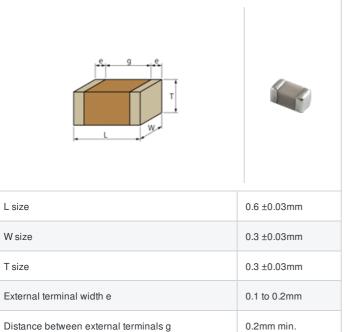

## GJM0335C1E6R0BB01# "#" indicates a package specification code.













< List of part numbers with package codes >

GJM0335C1E6R0BB01D , GJM0335C1E6R0BB01W , GJM0335C1E6R0BB01J

## Shape



## References

| Packaging | Specifications                                               | Minimum quantity |
|-----------|--------------------------------------------------------------|------------------|
| D         | ф180mm Paper taping                                          | 15000            |
| J         | ф330mm Paper taping                                          | 50000            |
| W         | φ180mm Paper taping (W8P1*)  * Width: 8mm, Pocket pitch: 1mm | 30000            |

| Mass (typ.) |        |  |
|-------------|--------|--|
| 1 piece     | 0.33mg |  |
| φ180mm Reel | 118g   |  |

## **Specifications**

Size code in inch(mm)

| Capacitance                                      | 6.0pF ±0.1pF |
|--------------------------------------------------|--------------|
| Rated