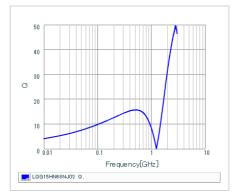

### Specifications

| Inductance                                                          | 68nH ±5%   |
|---------------------------------------------------------------------|------------|
| Inductance test frequency                                           | 100MHz     |
| Rated current (Itemp) (Based on Temperature rise)                   | 200mA      |
| Max. of DC resistance                                               | 1.25Ω      |
| Q (min.)                                                            | 8          |
| Q test frequency                                                    | 100MHz     |
| Self resonance frequency (min.)                                     | 800MHz     |
| Operating temperature range (Self-temperature rise is not included) | -55~125°C  |
| Series                                                              | LQG15HN_02 |

## Chart of characteristic data (The charts below may show another part number which shares its characteristics.)

Q-Frequency characteristics (Typ.)