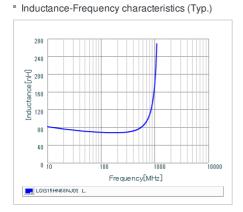

### Specifications

| Inductance                                                          | 68nH ±5%   |
|---------------------------------------------------------------------|------------|
| Inductance test frequency                                           | 100MHz     |
| Rated current (Itemp) (Based on Temperature rise)                   | 200mA      |
| Max. of DC resistance                                               | 1.25Ω      |
| Q (min.)                                                            | 8          |
| Q test frequency                                                    | 100MHz     |
| Self resonance frequency (min.)                                     | 800MHz     |
| Operating temperature range (Self-temperature rise is not included) | -55~125°C  |
| Series                                                              | LQG15HN_02 |

## Chart of characteristic data (The charts below may show another part number which shares its characteristics.)

Q-Frequency characteristics (Typ.)