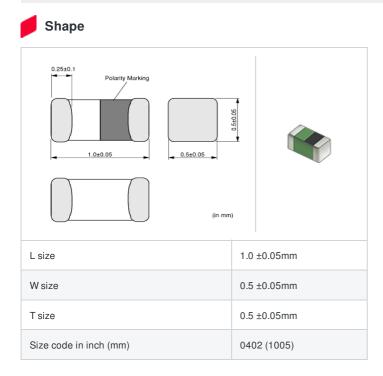

# LQG15HN68NJ02# "#" indicates a package specification code.

< List of part numbers with package codes >

LQG15HN68NJ02D , LQG15HN68NJ02J , LQG15HN68NJ02B

| References |
|------------|
|            |

| Packaging<br>code | Specifications      | Minimum quantity |
|-------------------|---------------------|------------------|
| D                 | φ180mm Paper taping | 10000            |
| J                 | ф330mm Paper taping | 50000            |
| В                 | Packing in bulk     | 1000             |