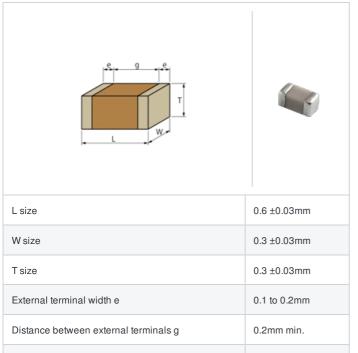

## Shape

## **Specifications**

Size code in inch(mm)

| Capacitance                                      | 6.7pF ±0.5pF |
|--------------------------------------------------|--------------|
| Rated voltage                                    | 25Vdc        |
| Temperature characteristics (complied standard)  | C0G(EIA)     |
| Temperature coefficient                          | 0±30ppm/°C   |
| Temperature range of temperature characteristics | 25 to 125°C  |
| Operating temperature range                      | -55 to 125°C |